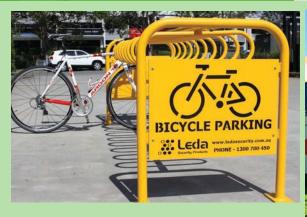

## **A Diverse Range of Products**

- Bicycle rack for temporary events like fundraising cycle rides
- Removable anchors for use in casual or temporary rack installations
- Polypropylene protective sleeves available as an option on many rails and racks.